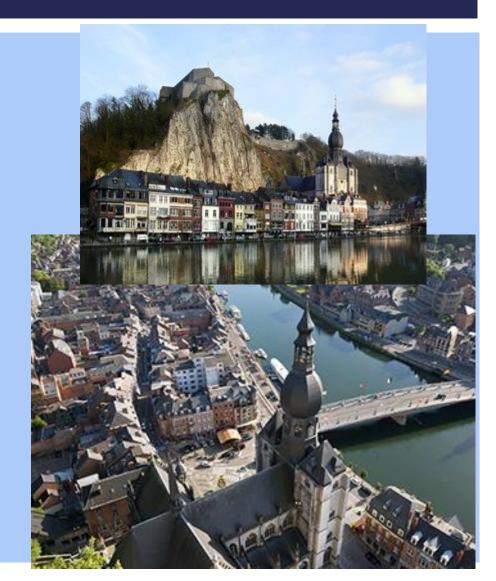

# DINANT

#### DINANT

- On the river Meuse with dramatic high rock banks.
- Birthplace of Adolph Sax (and museum, one room!)
- Visit the citadel (cable car)
- Boat trip on the river
- Caves of Han-sur-Lesse tour