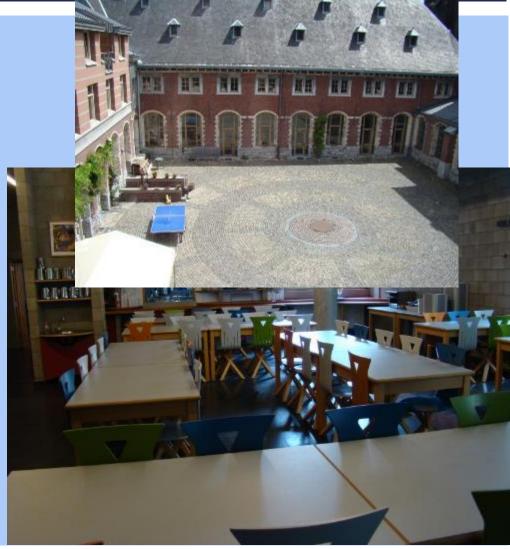

# LIEGE YH

#### HOSTEL FACILITIES

- 10 minute walk from city centre Liege (1km)
- 4 beds per room with ensuite
- Meeting/rehearsal/instrument storage rooms
- Indoor common rooms/social areas
- Outdoor walled courtyard