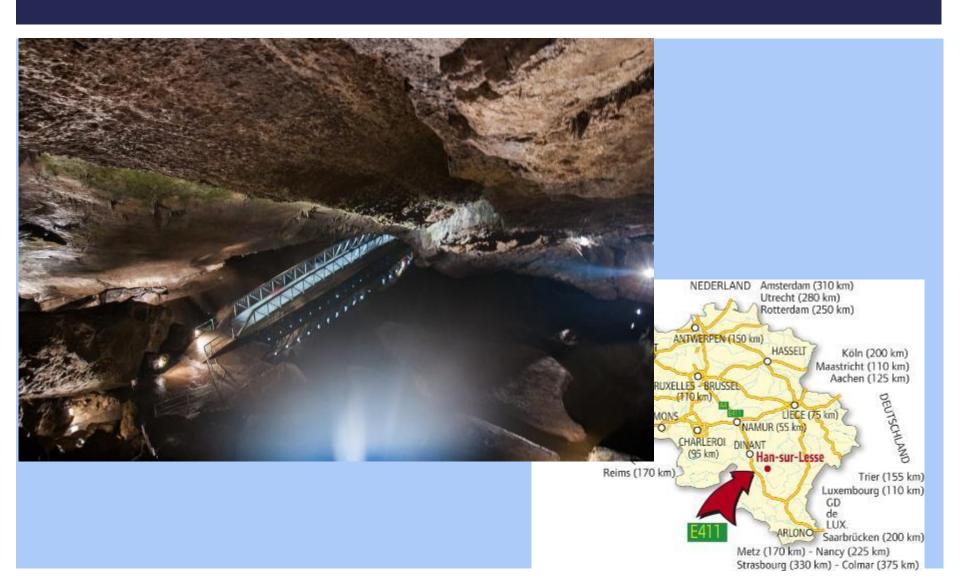

#### DINANT

- On the river Meuse with dramatic high rock banks.
- Birthplace of Adolph Sax (and museum, one room!)
- Visit the citadel (cable car)
- Boat trip on the river
- Caves of Han-sur-Lesse tour

#### **CAVES OF HAN**