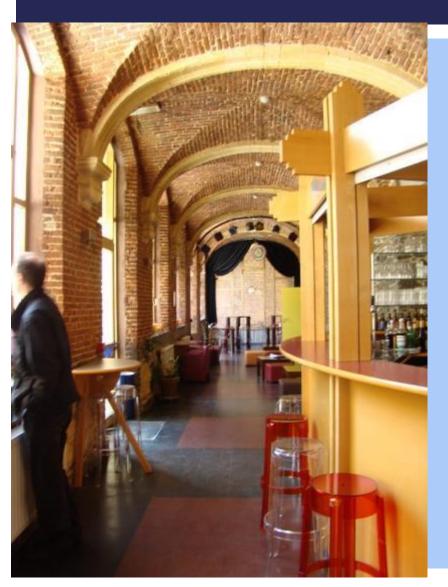

# LIEGE YH

#### HOSTEL FACILITIES

- 10 minute walk from city centre Liege (1km)
- 4 beds per room with ensuite
- Meeting/rehearsal/instrument storage rooms
- Indoor common rooms/social areas
- Outdoor walled courtyard