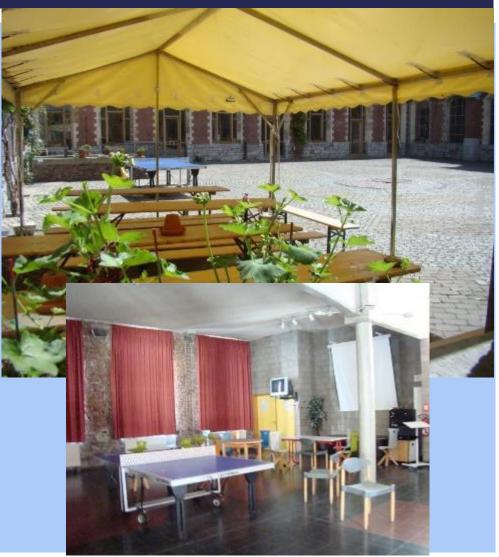

# LIEGE YH

#### HOSTEL FACILITIES

- 10 minute walk from city centre Liege (1km)
- 4 beds per room with ensuite
- Meeting/rehearsal/instrument storage rooms
- Indoor common rooms/social areas
- Outdoor walled courtyard