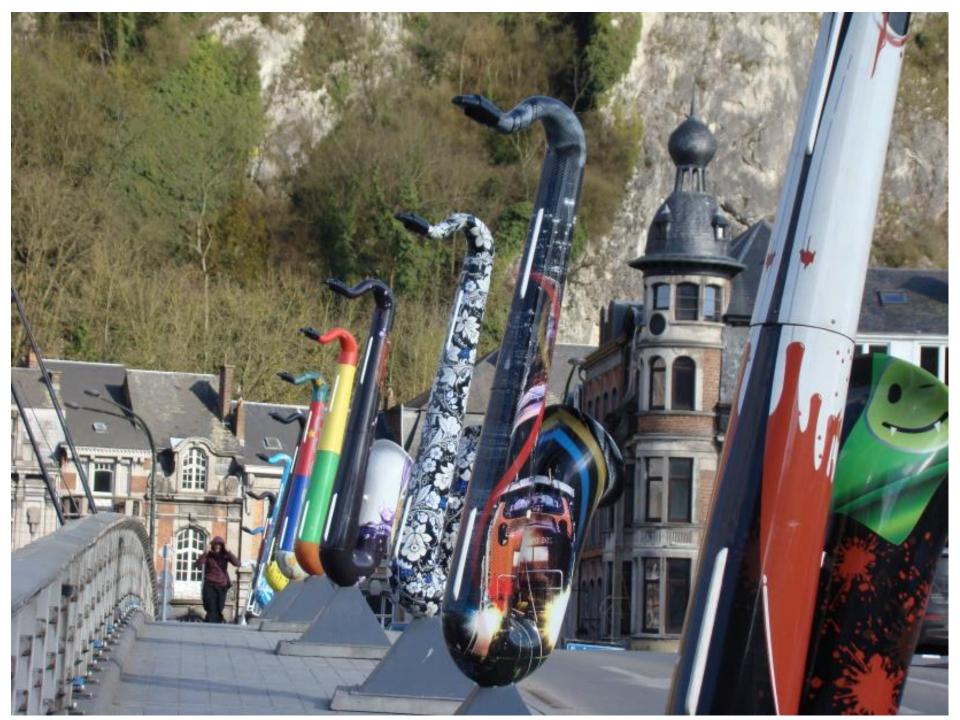

#### DINANT

- On the river Meuse with dramatic high rock banks.
- Birthplace of Adolph Sax (and museum, one room!)
- Visit the citadel (cable car)
- Boat trip on the river
- Caves of Han-sur-Lesse tour

#### **HOME OF ADOLPHE SAX**