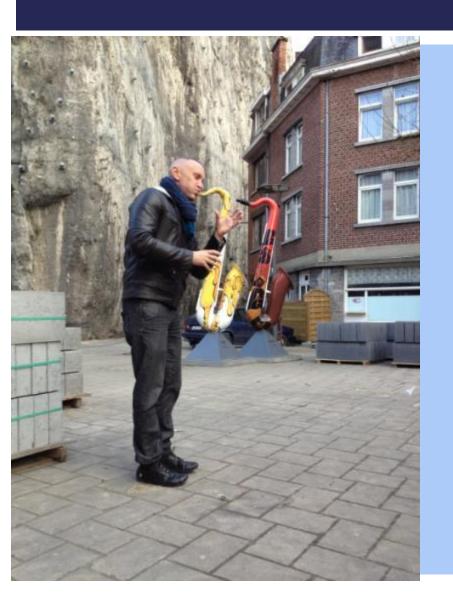

#### DINANT

- On the river Meuse with dramatic high rock banks.
- Birthplace of Adolph Sax (and museum, one room!)
- Visit the citadel (cable car)
- Boat trip on the river
- Caves of Han-sur-Lesse tour

#### **HOME OF ADOLPHE SAX**