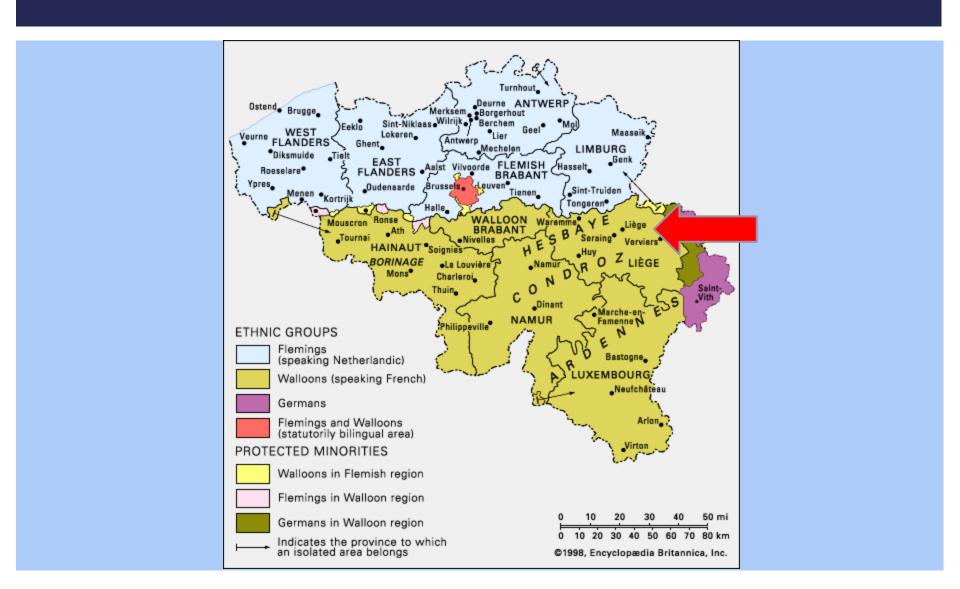

**Specialist Concert Tours** 

# BELGIUM OLDHAM MUSIC CENTRE WALLONIA 2022

20<sup>TH</sup> - 26<sup>TH</sup> JULY



#### WALLONIA



# LIEGE YH





#### HOSTEL FACILITIES

- 10 minute walk from city centre Liege (1km)
- 4 beds per room with ensuite
- Meeting/rehearsal/instrument storage rooms
- Indoor common rooms/social areas
- Outdoor walled courtyard

# LIEGE YH





# DINANT





#### DINANT

- On the river Meuse with dramatic high rock banks.
- Birthplace of Adolph Sax (and museum, one room!)
- Visit the citadel (cable car)
- Boat trip on the river
- Caves of Han-sur-Lesse tour

#### **HOME OF ADOLPHE SAX**







#### **CAVES OF HAN**



#### **VERVIERS ST REMACLE CHURCH**







#### **WAVRE TOWN HALL**



#### **COLLEGIALE - NIVELLE**



# PHANTASIALAND

in Build Gormany



### **AARGH!!**



# CHILL



#### **SPAGHETTI**



# BIRD'S EYE