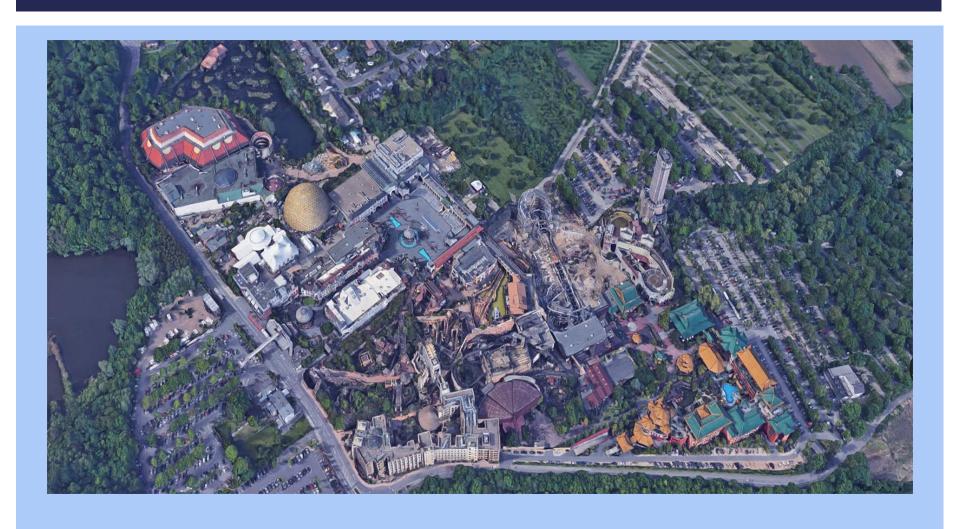

ALLONIA 2022

20<sup>TH</sup> - 26<sup>TH</sup> JULY



#### WALLONIA



# LIEGE YH





#### HOSTEL FACILITIES

- 10 minute walk from city centre Liege (1km)
- 4 beds per room with ensuite
- Meeting/rehearsal/instrument storage rooms
- Indoor common rooms/social areas
- Outdoor walled courtyard

# LIEGE YH





# DINANT





#### DINANT

- On the river Meuse with dramatic high rock banks.
- Birthplace of Adolph Sax (and museum, one room!)
- Visit the citadel (cable car)
- Boat trip on the river
- Caves of Han-sur-Lesse tour

#### **HOME OF ADOLPHE SAX**







#### **CAVES OF HAN**



#### **VERVIERS ST REMACLE CHURCH**







#### **WAVRE TOWN HALL**



#### **COLLEGIALE - NIVELLE**



# PHANTASIALAND

in Build Gormany



### **AARGH!!**



# CHILL



#### **SPAGHETTI**



# BIRD'S EYE